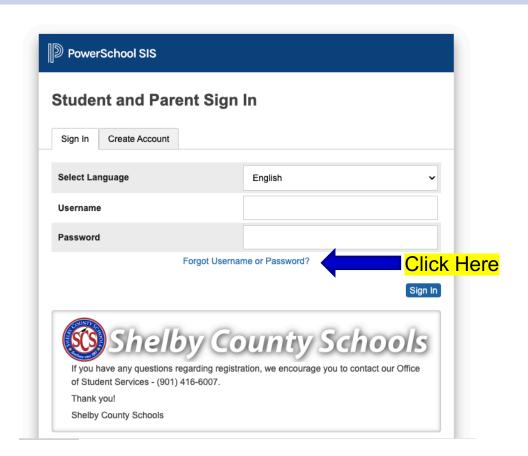

# **Forgot Password Email Sent**

If the email address you provide is associated with an account in our records, you will receive an email with instructions for resetting your password. If you don't receive this email, please check your junk mail folder or contact the school.