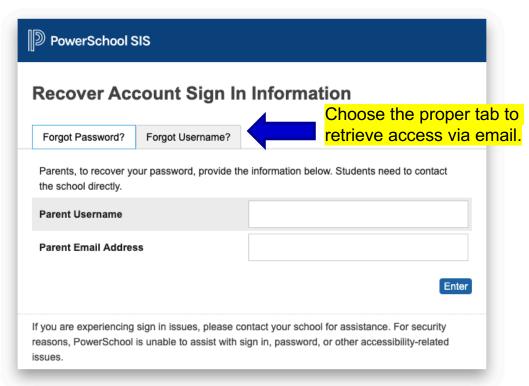

# **Forgot Password Email Sent**

If the email address you provide is associated with an account in our records, you will receive an email with instructions for resetting your password. If you don't receive this email, please check your junk mail folder or contact the school.

Return to Sign In.

Copyright @ 2005-2020 PowerSchool Group LLC and/or its affiliate(s). All rights reserved.

All trademarks are either owned or licensed by PowerSchool Group LLC and/or its affiliates.