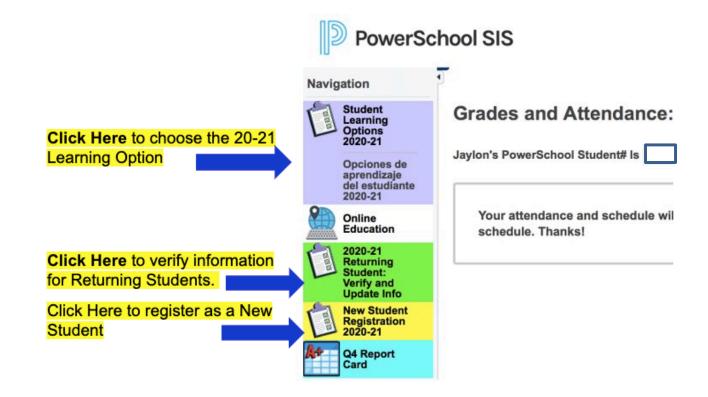

# REMEMBER TO UPDATE STUDENT INFORMATION IN POWERSCHOOL SO YOU'RE ALL SET FOR NEXT SCHOOL YEAR!

View complete details about returning student updates and new student registration HERE. Don't forget – IMMUNIZATIONS are required for students entering Kindergarten and 7<sup>th</sup> grade.